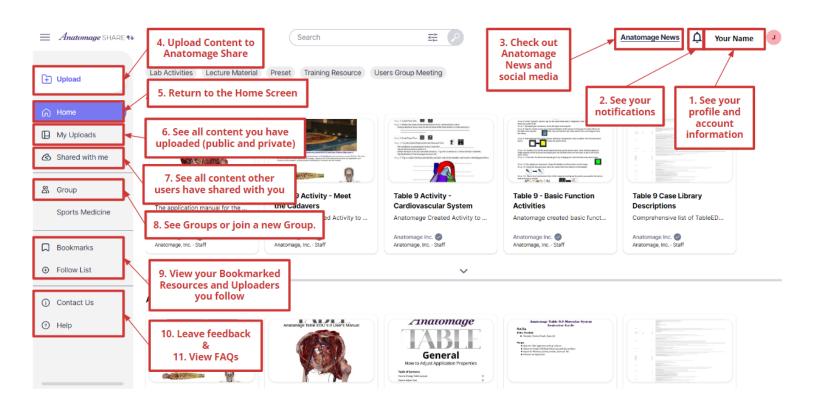

# How to Navigate the Home Screen

- 1. Tap <u>your name</u> to see your profile and account information.
- 2. Tap the bell icon to see your notifications.
- 3. Tap <u>Anatomage News</u> to see recent Anatomage social media.
- 4. Tap <u>Upload</u> to upload content to Anatomage Share.
- 5. Tap <u>Home</u> to return to the Home Screen from another page.
- 6. Tap My Uploads to see all content you have uploaded (public and private)
- 7. Tap <u>Shared with me</u> to see all content other users have shared with you.
- 8. Tap Groups to see Groups you are a part of or join and create new groups.
- 9. Tap Bookmarks to see all content you have bookmarked.
- 10. Tap Follow List to see list of AnatomageShare users that you follow.
- 11. Tap Contact Us to submit questions and feedback to Anatomage.
- 12. Tap Help to see FAQs.
- 13. Select a <u>filter tab</u> to filter to only resources that fit that category.
- 14. Type in the <u>Search Bar</u> to search through available resources by keyword or creator name. Tap the Advanced Search button to add filters like tags and file location.
- 15. Tap <u>Anatomage Top 10 arrow</u> to view all the resources in the current Top 10.
- 16. Tap on any resource to open in.
- 17. Tap on an Uploader name to see their personal page.