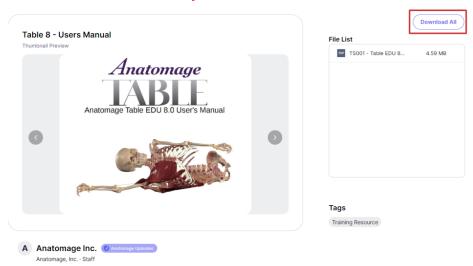

# **How to Download Public Content from Anatomage Share**

Step 1: Locate the resource you'd like to download, and tap on it to open it up.

Step 2: If you would like to download all files in the folder, or if there is only one document to download, tap Download All to begin the download automatically.

Note: You may need to allow pop ups on anatomageshare.com in order to download multiple files at once!

Step 3: If you would only like to download select files from a grouped folder, hover over the file you would like until a download icon pops up. Select this icon to begin the download.