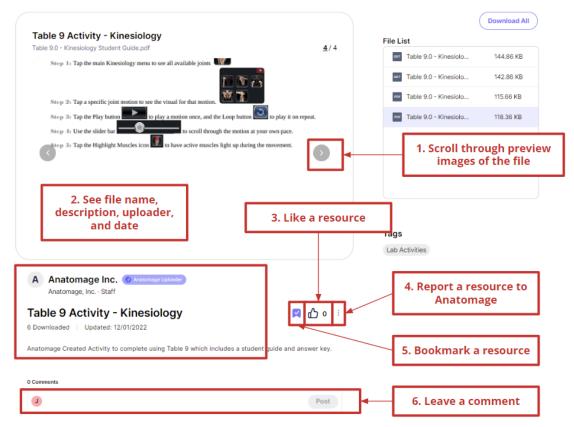

# How to View, Like, Comment, Bookmark, and Report Files

Step 1: Open the file you'd like to view details for by clicking on it.

- 1. Scroll through preview images of the file using the arrows.
- 2. View the file name, description, uploader and date.
- 3. Tap the Like button to like a file
- 4. Tap the 3 dots to report a file to Anatomage.
- 5. Tap the bookmark icon to save a resource to your Bookmarks.
- 6. Type a comment and tap post to comment on the file.