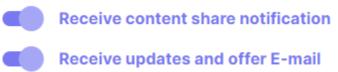

# **How to Adjust your Notification Preferences**

Step 1. Tap your name in the top right corner.

Step 2: Select My Account

Step 3: Toggle your notification preferences.