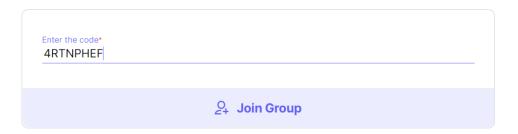

# How to Join a Group

Step 1: Open the Group menu in the left toolbar. 😤 Group

Step 2: Under" Join a Group with a Code", enter the group code that corresponds to the group you would like to join (this must be provided to you by another group member).

Step 3: Tap Join Group to join.