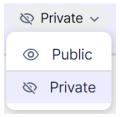

Step 5: Choose which Tag(s) apply to your files.

Step 6: Decide if you want your folder to be private (just for you) or public (**available to all of Anatomage Share**) by using the Visibility check box. Publicly shared files will not count toward your free private storage limit.

# **How to Edit your Uploaded Files**

Step 1: Tap My Uploads to see all your uploaded files. Click on a particular file to open the Content Detail View for that file.

Step 2: To change the visibility preference of a file (public or private) from the My Uploads menu - tap the current visibility status and choose the one you would like.