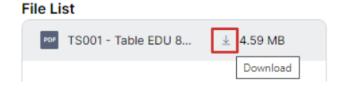

Note: You may need to allow pop ups on anatomageshare.com in order to download multiple files at once!

Step 3: If you would only like to download select files from a grouped folder, hover over the file you would like until a download icon pops up. Select this icon to begin the download.