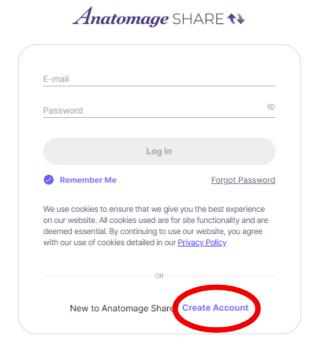

# **How to Create an Anatomage Share Account**

Step 1: Go to <a href="https://anatomageshare.com">https://anatomageshare.com</a>

Step 2: Tap Create Account.

Step 3: This will take you to an account creation page where you can input your name, email, institution information, and list what Anatomage products you use.

Once you have filled in your information, agree to Anatomage's terms and tap **Create Account** to finish setting up your Anatomage Share account.