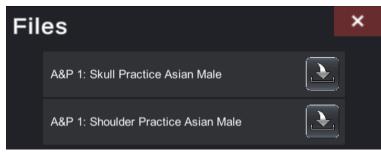

- Step 2: Sign in using email and password.
- Step 3: Tap Files to access uploaded files.

The download icon will turn gray when a file has been fully downloaded to AnatomageVR.