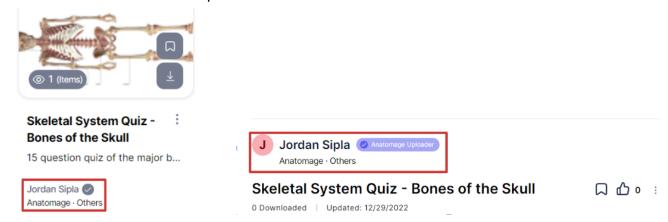

# How to View, Like, Comment, Bookmark, and Report Files

Step 1: Open the file you'd like to view details for by clicking on it.

- 1. Scroll through preview images of the file using the arrows.
- 2. View the file name, description, uploader and date.
- 3. Tap the Like button to like a file
- 4. Tap the 3 dots to report a file to Anatomage.
- 5. Tap the bookmark icon to save a resource to your Bookmarks.
- 6. Type a comment and tap post to comment on the file.

## **How to View Someone Else's Page**

Step 1: Tap on the Name of the person whose Page you want to view.

Names can be found on the preview of content and in the content detail view.