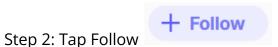

# **How to Follow a Page**

Step 1: Go the Page of the person you want to follow