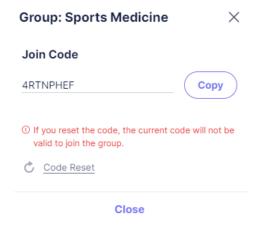

#### How to Make a Group

Step 1: Open the Group menu in the left toolbar. 🖧 Group

Step 2: Under "Create Group", enter a Name and Description for your Group.

Step 3: Tap Create Group. This will automatically generate a group code. **Share this code** with other users so they can join a group.

# How to Join a Group

Step 1: Open the Group menu in the left toolbar. 😤 Group

Step 2: Under" Join a Group with a Code", enter the group code that corresponds to the group you would like to join (this must be provided to you by another group member).