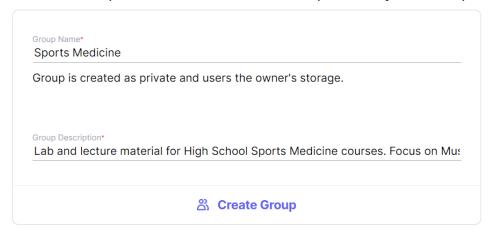

#### How to Make a Group

Step 1: Open the Group menu in the left toolbar. 🖧 Group

Step 2: Under "Create Group", enter a Name and Description for your Group.

Step 3: Tap Create Group. This will automatically generate a group code. **Share this code** with other users so they can join a group.