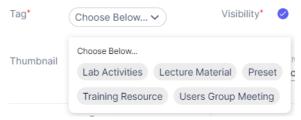

Step 5: Choose which Tag(s) apply to your files.

Step 6: Decide if you want your folder to be private (just for you) or public (**available to all of Anatomage Share**) by using the Visibility check box. Publicly shared files will not count toward your free private storage limit.