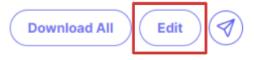

# **How to Download Public Content from Anatomage Share**

Step 1: Locate the resource you'd like to download, and tap on it to open it up.

Step 2: If you would like to download all files in the folder, or if there is only one document to download, tap Download All to begin the download automatically.

Note: You may need to allow pop ups on anatomageshare.com in order to download multiple files at once!

Step 3: If you would only like to download select files from a grouped folder, hover over the file you would like until a download icon pops up. Select this icon to begin the download.