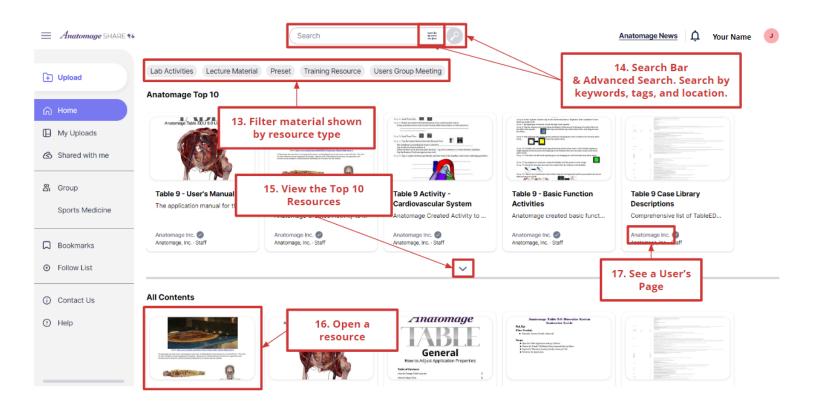

# How to Navigate the Home Screen

- 1. Tap <u>your name</u> to see your profile and account information.
- 2. Tap the bell icon to see your notifications.
- 3. Tap <u>Anatomage News</u> to see recent Anatomage social media.
- 4. Tap <u>Upload</u> to upload content to Anatomage Share.
- 5. Tap <u>Home</u> to return to the Home Screen from another page.
- 6. Tap My Uploads to see all content you have uploaded (public and private)
- 7. Tap <u>Shared with me</u> to see all content other users have shared with you.
- 8. Tap Groups to see Groups you are a part of or join and create new groups.
- 9. Tap Bookmarks to see all content you have bookmarked.
- 10. Tap Follow List to see list of AnatomageShare users that you follow.
- 11. Tap Contact Us to submit questions and feedback to Anatomage.
- 12. Tap Help to see FAQs.
- 13. Select a <u>filter tab</u> to filter to only resources that fit that category.
- 14. Type in the <u>Search Bar</u> to search through available resources by keyword or creator name. Tap the Advanced Search button to add filters like tags and file location.
- 15. Tap <u>Anatomage Top 10 arrow</u> to view all the resources in the current Top 10.
- 16. Tap on any resource to open in.
- 17. Tap on an Uploader name to see their personal page.