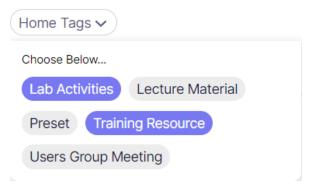

## **How to Adjust your Home Tags**

Step 1. Tap your name in the top right corner.

Step 2: Select My Account

Step 3: Tap the Home Tags drop down and select any tags you would like to prioritize on your Home Page.