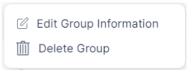

## **How to Edit or Delete a Group**

Step 1: In Group, open the page for the Group you would like to edit or delete (must be your group).

Step 2: Tap the Settings icon.

Step 2: Tap Edit Group Information to edit the Group. Tap Delete Group to delete the Group.