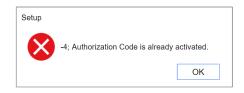

#### Authorization Code is already activated

Reach out to the team member who sent you the code or training@anatomage.com. Include the **serial number** of the Table so they can quickly locate your manual activation license code and send it to you.