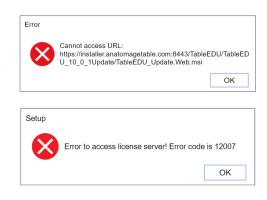

# <u>Cannot Access URL / Cannot access Network Location /</u> <u>Error to access License Server</u>

A restriction in your internet network is blocking the Table's ability to access our license server. Options to resolve include:

- Disable the network firewall on the Table, or permit access to the destination server installer.anatomagetable.com and the port 8433. Re-run the update.
- Request an offline update USB from the Anatomage Team.
  - <a href="https://anatomage.com/table11/">https://anatomage.com/table11/</a>