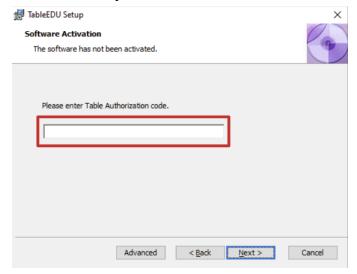

- c. A **TableEDU Setup** Software Activation dialog will pop up. Enter the authorization code provided to you by Anatomage in the Authorization Code window.
  - i. An Anatomage Team member will have emailed you this code ahead of time.
  - ii. Each code is unique to each Table.
  - iii. An authorization code can only be used one time.