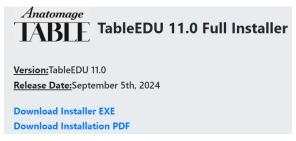

#### 1. Place the installer file on the Table

- a. Navigate to the update installer link: https://anatomagetable.com/Software/EDU11\_full
- b. Enter the password in the web page: anatomagetablesoftware

c. Tap **Download Installer EXE** to download the installer.

Note: If you follow these steps on the Table, you can download the installer directly onto the Table PC. If you follow these steps on another computer, you can move the installer file onto the Table PC using a flash drive. **Do not open or run the installer file on any computer other than the Anatomage Table.** 