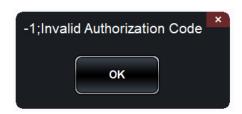

#### Invalid Authorization Code

Double check that you have correctly entered the Activation Code and have not included any extra numbers or spaces. If you are confident the code was entered correctly and continue to get an error message, reach out to the team member who sent you the code or <a href="mailto:training@anatomage.com">training@anatomage.com</a>.