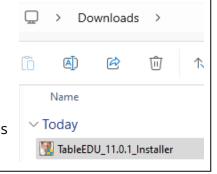

# 2. Run the TableEDU11 Installer program a. Locate the TableEDU\_11.0.1\_Installer file you downloaded onto the Table, and double click it to run the program.

b. An installer dialog welcome message will pop up once the .exe file is tapped. Press "Next" on the installer dialog.