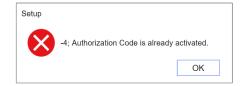

## Authorization Code is already activated

Reach out to the team member who sent you the code or training@anatomage.com. Include the **serial number** of the Table so they can quickly locate your manual activation license code and send it to you.