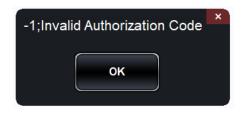

# Entering the Activation Code (Step 2.c)

## Invalid Authorization Code

Double check that you have correctly entered the Activation Code and have not included any extra numbers or spaces. If you are confident the code was entered correctly and continue to get an error message, reach out to the team member who sent you the code or <u>training@anatomage.com</u>.