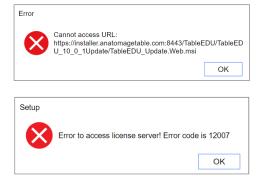

# <u>Cannot Access URL / Cannot access Network Location /</u> <u>Error to access License Server</u>

A restriction in your internet network is blocking the Table's ability to access our license server. Options to resolve include:

- Disable the network firewall on the Table, or permit access to the destination server installer.anatomagetable.com and the port 8433. Re-run the update.
- Request an offline update USB from the Anatomage Team.
  - <u>https://anatomage.com/table11/</u>