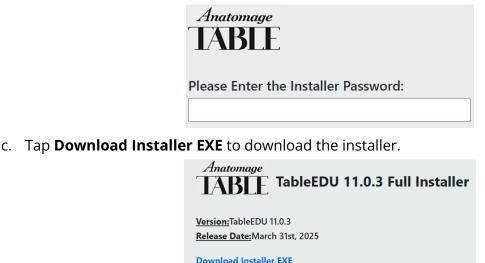

# TableEDU 11 Online Full Installer Instructions

- 1. Place the installer file on the Table
  - a. Navigate to the update installer link: <u>https://anatomagetable.com/Software/EDU11\_full</u>
  - b. Enter the password in the web page: anatomagetablesoftware

Download Installation PDF

Note: If you follow these steps on the Table, you can download the installer directly onto the Table PC. If you follow these steps on another computer, you can move the installer file onto the Table PC using a flash drive. **Do not open or run the installer file on any computer other than the Anatomage Table.** 